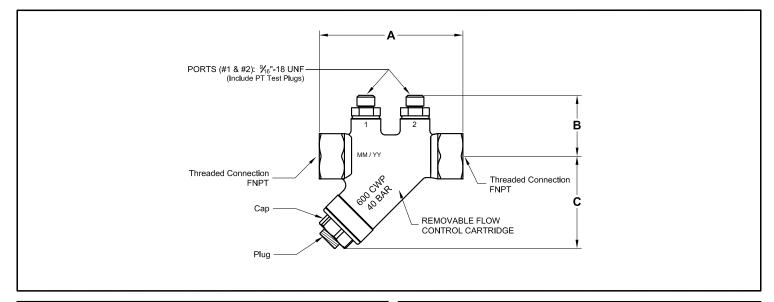

## **UltraMatic™ Model UMNL**

Lead Free Automatic Flow Control Valve  $(\frac{1}{2}, \frac{3}{4}, 1)$ 

| DIMENSIONS [inches] |                                 |      |      |      |          |                 |  |  |
|---------------------|---------------------------------|------|------|------|----------|-----------------|--|--|
| SIZE<br>[inches]    | Threaded<br>Connections<br>FNPT | А    | В    | С    | WT [lbs] | Cv <sup>1</sup> |  |  |
| 1/2                 | ½" x½"                          | 3.48 | 1.55 | 1.50 | 1.06     | 9.0             |  |  |
| 3/4                 | ¾" x ¾"                         | 4.00 | 1.69 | 2.46 | 1.60     | 14.0            |  |  |
| 1                   | 1" x 1"                         | 4.63 | 1.69 | 2.46 | 1.83     | 14.0            |  |  |

## **MATERIALS & DESIGN DATA**

BODY, CAP .....LEAD FREE DZR BRASS C46500 (or equivalent), 600 WOG, 250°F

.....LEAD FREE BRASS C26000

CAP SEAL .....FKM O-RING

FLOW CARTRIDGE ......304 STAINLESS STEEL AND COMPOSITE

## **ACCESSORIES**

**PLUG** 

|                                            | Order Code Part No. Description                                              |  |
|--------------------------------------------|------------------------------------------------------------------------------|--|
| Uryalists<br>un midd<br>un midd<br>un midd | H HT. HANGING TAG with Model No., Location, Flow Rate (Maximum 7 Characters) |  |
|                                            | $\hfill X$ PTE. PRES / TEMP TEST PLUG EXTENSION 1%6" O.A.L.                  |  |