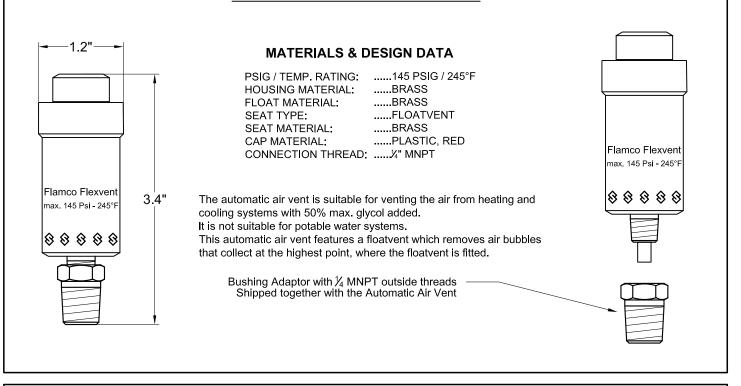

# Air Vents Models AV-025, MV-025 & MV-025L

## Automatic Air Vent - Model AV-025

#### **MATERIALS & DESIGN DATA**

PSIG / TEMP. RATING: HOUSING MATERIAL: STEM MATERIAL: STEM TYPE:

G: .....400 PSIG / 325°F : .....BRASS .....BRASS .....Blowout-Proof (non-removable) .....FKM

This manual air vent features a blowout-proof actuating stem within a sturdy housing. The MV-025L's stem is equipped with a knurled thumbwheel and the MV-025's stem is slotted for quick and easy operation. The side discharge ensures that the vented air / water mixture does not shoot straight out the top at the operator.

The blowout proof actuating stem is encapsulated so that it can not be removed from housing.