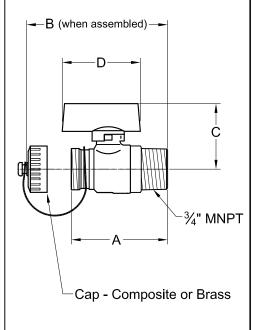

#### Model BD-075

3/4" MNPT x 3/4" Hose Connection

| DIMENSIONS [inches] |              |      |      |      |      |                       |                            |  |
|---------------------|--------------|------|------|------|------|-----------------------|----------------------------|--|
| SIZE<br>[inches]    | Nexus<br>P/N | Α    | В    | С    | D    | WITh<br>Composite Cap | [lbs]<br>with<br>Brass Cap |  |
| 1/4 MNPT            | BD-025       | 1.68 | 2.10 | 1.35 | 1.58 | 0.25                  | 0.29                       |  |
| ½ MNPT              | BD-050       | 2.40 | 2.73 | 1.54 | 1.58 | 0.39                  | 0.43                       |  |
| ¾ MNPT              | BD-075       | 2.44 | 2.77 | 1.54 | 1.58 | 0.42                  | 0.45                       |  |