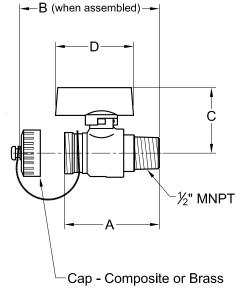

### Model BD-050

1/2" MNPT x 3/4" Hose Connection

#### Model BD-075

3/4" MNPT x 3/4" Hose Connection

| DIMENSIONS [inches] |              |      |      |      |      |                       |                            |  |
|---------------------|--------------|------|------|------|------|-----------------------|----------------------------|--|
| SIZE<br>[inches]    | Nexus<br>P/N | Α    | В    | С    | D    | WITh<br>Composite Cap | [lbs]<br>with<br>Brass Cap |  |
| 1/4 MNPT            | BD-025       | 1.68 | 2.10 | 1.35 | 1.58 | 0.25                  | 0.29                       |  |
| ½ MNPT              | BD-050       | 2.40 | 2.73 | 1.54 | 1.58 | 0.39                  | 0.43                       |  |
| ¾ MNPT              | BD-075       | 2.44 | 2.77 | 1.54 | 1.58 | 0.42                  | 0.45                       |  |