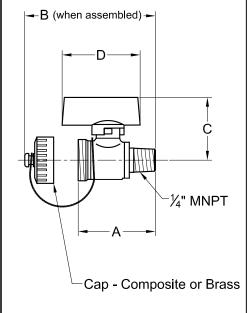

#### Model BD-025

1/4" MNPT x 3/4" Hose Connection

#### Model BD-075

3/4" MNPT x 3/4" Hose Connection

| DIMENSIONS [inches] |              |      |      |      |      |                       |                            |  |
|---------------------|--------------|------|------|------|------|-----------------------|----------------------------|--|
| SIZE<br>[inches]    | Nexus<br>P/N | Α    | В    | С    | D    | WITh<br>Composite Cap | [lbs]<br>with<br>Brass Cap |  |
| 1/4 MNPT            | BD-025       | 1.68 | 2.10 | 1.35 | 1.58 | 0.25                  | 0.29                       |  |
| ½ MNPT              | BD-050       | 2.40 | 2.73 | 1.54 | 1.58 | 0.39                  | 0.43                       |  |
| ¾ MNPT              | BD-075       | 2.44 | 2.77 | 1.54 | 1.58 | 0.42                  | 0.45                       |  |