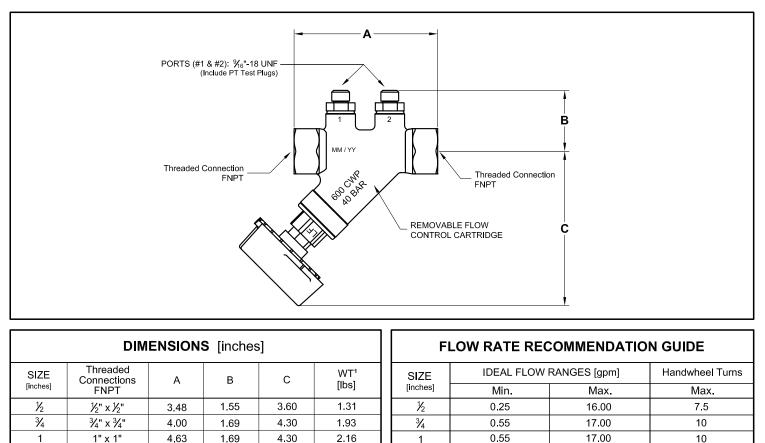

## UltraMB<sup>™</sup> Model MBNL

Lead Free Globe Style Balancing Valve

(<sup>1</sup>/<sub>2</sub>", <sup>3</sup>/<sub>4</sub>", 1")

ACCESSORIES

<u>Order</u>

Code

Е

П н

<sup>1</sup>Globe, Handle, and PT's included

BALANCING GLOBE .....LEAD FREE BRASS C46500

HANDLE ......NYLON, GLASS-FILLED

ACCURACY .....±5%