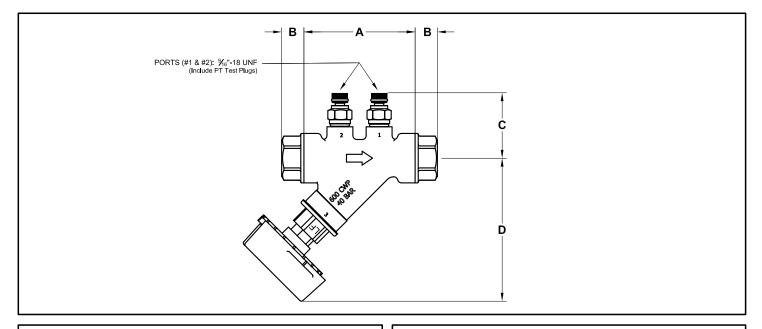

# **UltraMB™ Model MBNL**

Lead Free Globe Style Balancing Valve

 $(\frac{1}{2}^{"}, \frac{3}{4}^{"}, 1^{"})$ 

| DIMENSIONS [inches] |                    |      |                    |                    |      |      |                                                       |  |
|---------------------|--------------------|------|--------------------|--------------------|------|------|-------------------------------------------------------|--|
| SIZE<br>[inches]    | Valve Body<br>Size | А    | F <sub>(NPT)</sub> | S <sub>(SWT)</sub> | С    | D    | WT <sup>1</sup> [lbs]<br>(Fixed Ends<br>not included) |  |
| 1/2                 | 1                  | 3.02 | 0.62               | 0.83               | 1.93 | 3.40 | 1.08                                                  |  |
| 3/4                 | 2                  | 3.55 | 0.71               | 0.98               | 2.06 | 3.65 | 1.65                                                  |  |
| 1                   | 2                  | 3.55 | 0.91               | 1.08               | 2.06 | 3.65 | 1.65                                                  |  |

<sup>1</sup> Globe, Handle, and PT's included