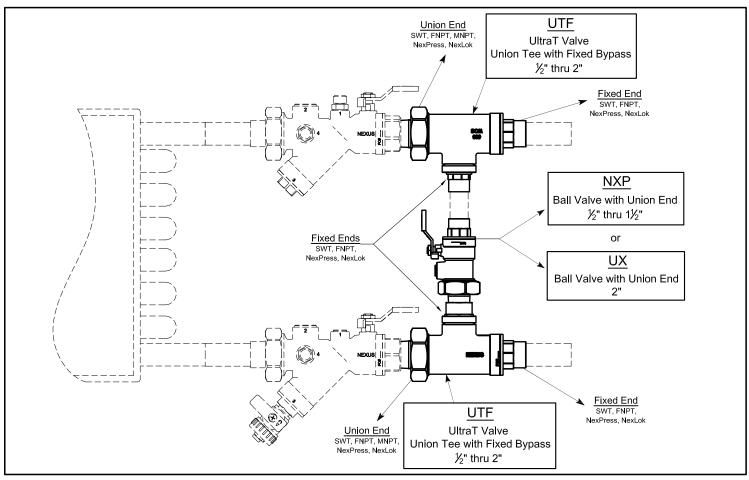

## ByPass Kit™ Model BKFC

(1/2" thru 2")

## **MATERIALS & DESIGN DATA BODIES** ......HOT FORGED BRASS ASTM B283, 600 WOG, 325°F INTERCHANGEABLE UNION ENDS **END PIECES** .....HOT FORGED BRASS ASTM B283, NexPress: 200 PSIG, 250°F / NexLok: 250 PSIG, 200°F) / NexLok LD: 200 PSIG, 200°F HANDLE & NUT .....ZINC PLATED / PVC COATED BALL .....HARD CHROME PLATED BRASS BALL SEALS .....TEFLON .....BRASS, BLOWOUT-PROOF SHAFT SHAFT SEALS .....DUAL FKM O-RINGS **UNION SEAL** .....FKM O-RING