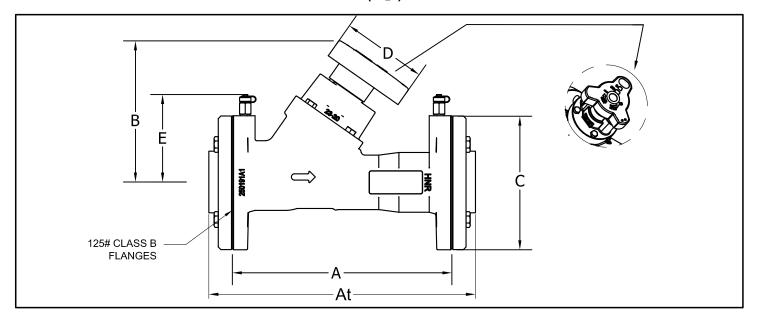

## **UltraMB™ Model MBT**

Manual Flow Control Valve  $(2\frac{1}{2}")$ 

| DIMENSIONS [inches]                         |       |       |      |      |      |      |           |                  |
|---------------------------------------------|-------|-------|------|------|------|------|-----------|------------------|
| SIZE<br>[inches]                            | Α     | At    | В    | С    | D    | Е    | WT. [lbs] |                  |
| [inches]                                    |       |       |      |      |      |      | MBF       | FTA <sup>1</sup> |
| 21/2                                        | 11.42 | 13.70 | 7.68 | 7.00 | 5.00 | 4.60 | 27.7      | 14.0             |
| Weight of 2 Threaded Adapters with hardware |       |       |      |      |      |      |           |                  |

## **BASIC INSTALLATION NOTES**

- -CAN BE ROTATED ±90° IN-LINE (HANDWHEEL ON TOP POSITION)
- -CAN BE MOUNTED HORIZONTALLY OR VERTICALLY
- -REQUIRES A MINIMUM OF 5 STRAIGHT PIPE DIAMETERS UPSTREAM
- -REQUIRES A MINIMUM OF 2 STRAIGHT PIPE DIAMETERS DOWNSTREAM
- -123# CLASS B FLANGES ALSO MATE TO 150# FLANGES

## **MATERIALS & DESIGN DATA**

BODY .....CAST IRON, ASTM A126, CLASS B

232 PSIG, 250°F

STANDARD 125# CLASS B FLANGES

CAP .....CAST IRON LIMITING SCREW .....BRASS C36000

STEM .....BRASS C36000

RETAINING RING .....BRASS, ASTM B16 C36000 SPRING .....STAINLESS STEEL 302