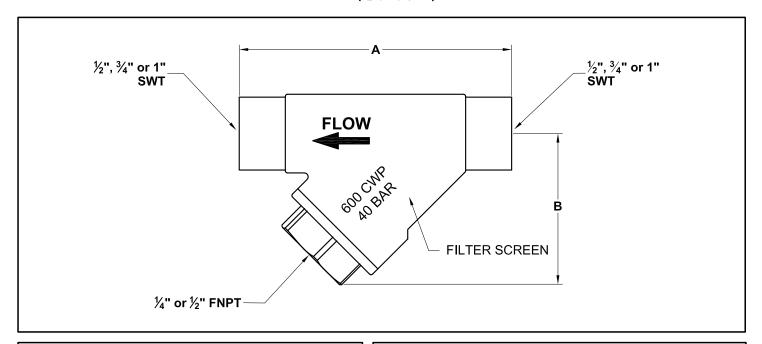

## **UltraY™ Model YSS**

Y Strainer (½", ¾", 1")

| DIMENSIONS [inches]                                             |      |      |                          |                       |                 |  |
|-----------------------------------------------------------------|------|------|--------------------------|-----------------------|-----------------|--|
| SIZE<br>[inches]                                                | А    | В    | WT <sup>2</sup><br>[lbs] | FILTER AREA [sq. in.] | Cv <sup>1</sup> |  |
| 1/2                                                             | 2.80 | 1.80 | 0.32                     | 2.70                  | 5.5             |  |
| 3/4                                                             | 3.82 | 2.50 | 0.70                     | 7.40                  | 9.0             |  |
| 1                                                               | 4.92 | 3.75 | 1.43                     | 16.70                 | 13.0            |  |
| ¹Cv based on new clean filter element; ²Filter and Cap included |      |      |                          |                       |                 |  |

## **MATERIALS & DESIGN DATA**

BODY ......DZR BRASS (desincification resistant),

600 WOG, 325°F

STRAINER CAP ......DZR BRASS (desincification resistant),

600 WOG, 325°F ¼" or ½" FNPT PORT

CAP SEAL .....FKM O-RING

FILTER SCREEN ......304 STAINLESS STEEL, REMOVABLE, 20 MESH / 40 MESH (optional)