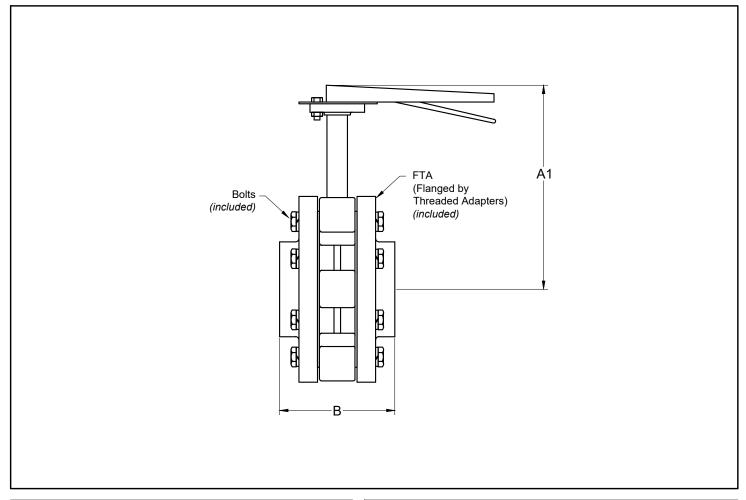

## NEXUS Butterfly Valve Model BVT Threaded Ends D. (1)

 $(2\frac{1}{2}")$ 

| DIMENSIONS [inches]                                |     |     |           |                   |                 |                  |
|----------------------------------------------------|-----|-----|-----------|-------------------|-----------------|------------------|
| SIZE                                               | A1  | В   | Flange    | Cv<br>(Full Open) | WT [lbs]        |                  |
|                                                    |     |     |           |                   | Butterfly Valve | FTA <sup>1</sup> |
| 21/2                                               | 8.2 | 5.4 | FTA - 250 | 220               | 10.7            | 15.5             |
| Note: 1 Weight for 2 Threaded Adapters w/ Hardware |     |     |           |                   |                 |                  |

## **MATERIALS & DESIGN DATA**

VALVE BODY: ....EPOXY COATED DUCTILE IRON, ASTM A126,

CLASS B, 175 PSIG, 250°F

DISK: ....316 STAINLESS STEEL (CF8M)

SHAFT: ....410 STAINLESS STEEL

TOP PLATE: ....STAINLESS STEEL

THREADED ADAPTERS: ....DUCTILE IRON, ASTM A395, 175 PSIG, 250°F,

STANDARD 125# CLASS B FLANGES (ALSO MATE TO 150# FLANGES)

PROJECT \_\_\_\_\_ CONTRACTOR \_\_\_\_\_ PO/JOB NO. ENGINEER \_\_\_\_\_ REPRESENTATIVE \_\_\_\_\_ DATE .