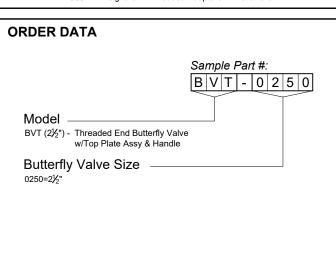

## NEXUS Butterfly Valve Model BVT Threaded Ends D. (1)

 $(2\frac{1}{2}")$ 

| DIMENSIONS [inches]                                |     |     |           |                   |                 |                  |
|----------------------------------------------------|-----|-----|-----------|-------------------|-----------------|------------------|
| SIZE                                               | A1  | В   | Flange    | Cv<br>(Full Open) | WT [lbs]        |                  |
|                                                    |     |     |           |                   | Butterfly Valve | FTA <sup>1</sup> |
| 21/2                                               | 8.2 | 5.4 | FTA - 250 | 220               | 10.7            | 15.5             |
| Note: 1 Weight for 2 Threaded Adapters w/ Hardware |     |     |           |                   |                 |                  |