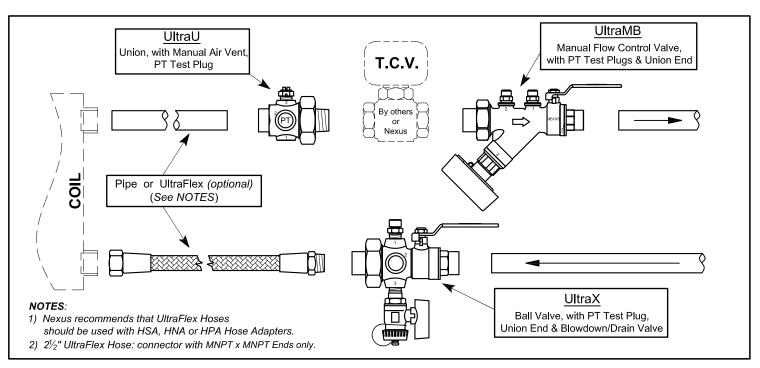

## Coil Pak<sup>™</sup> M2X

(1/2" thru 21/2")



L

## **MATERIALS & DESIGN DATA**

| BODIES, END PIECES                                      | HOT FORGED BRASS ASTM B283<br>CAST BRASS: MB (2", 2½")<br>FNPT, SWT, NexPress, NexLok<br>600 WOG, 325°F (NexPress: 200 PSIG, 250°F /<br>NexLok: 250 PSIG, 200°F),<br>INTERCHANGEABLE UNION ENDS |
|---------------------------------------------------------|-------------------------------------------------------------------------------------------------------------------------------------------------------------------------------------------------|
| HANDLES & NUTS<br>BALLS                                 | ZINC PLATED / PVC COATED                                                                                                                                                                        |
|