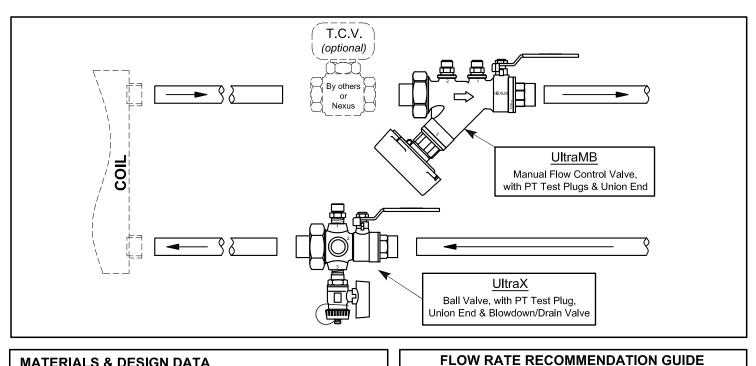

## Coil Pak<sup>™</sup> MX

(<sup>1</sup>/<sub>2</sub>" thru 2<sup>1</sup>/<sub>2</sub>")

## **MATERIALS & DESIGN DATA**

| MATERIALS & DESIGN DATA                                                                                               |                                                           |                                                                                                                      |              |                                                                            |                        |
|-----------------------------------------------------------------------------------------------------------------------|-----------------------------------------------------------|----------------------------------------------------------------------------------------------------------------------|--------------|----------------------------------------------------------------------------|------------------------|
|                                                                                                                       |                                                           | SIZE [inches]                                                                                                        |              | IDEAL FLOW RANGES [gpm]                                                    |                        |
| BODIES END PIECES                                                                                                     | HOT FORGED BRASS ASTM B283                                |                                                                                                                      |              | Min.                                                                       | Max.                   |
| ,                                                                                                                     | CAST BRASS: MB (2", 2½")                                  |                                                                                                                      | _O, 1 LO     | 0.25                                                                       | 8.00                   |
|                                                                                                                       | FNPT, SWT, NexPress, NexLok                               |                                                                                                                      | STD, 11/4 LO | 0.45                                                                       | 18.00                  |
| (                                                                                                                     | 600 WOG, 325°F (NexPress: 200 PSIG, 250°F /               | 11⁄4 S                                                                                                               | STD, 1½      | 1.00                                                                       | 40.00                  |
| 1                                                                                                                     | NexLok: 250 PSIG, 200°F),                                 | 2                                                                                                                    | 2, 21/2      | 1.50                                                                       | 95.00                  |
|                                                                                                                       | INTERCHANGEABLE UNION ENDS                                |                                                                                                                      |              |                                                                            |                        |
| BALLS                                                                                                                 | ZINC PLATED / PVC COATED<br>HARD CHROME PLATED BRASS /    | ACCESSORIES                                                                                                          |              |                                                                            |                        |
|                                                                                                                       | STAINLESS STEEL (optional)<br>TEFLON                      |                                                                                                                      | Code Pa      | art No. Description                                                        |                        |
| SHAFTSE                                                                                                               | BRASS / STAINLESS STEEL (optional)<br>BLOWOUT-PROOF SHAFT | C CV-1, CV-2. CHECK VALVE<br>CV-1 for ½", ¾"LO, 1"LO; CV-2 for ¾"STD, 1"STD, 1¾"LO;<br>Center Guided, Non-Slam Check |              |                                                                            |                        |
| SHAFT SEALS[                                                                                                          | DUAL FKM O-RINGS                                          |                                                                                                                      |              |                                                                            |                        |
| CAP SEAL (MB)                                                                                                         | FKM O-RING<br>FKM O-RING                                  |                                                                                                                      |              | h Model No., Location, Flow Rate                                           | (Maximum 7 Characters) |
| MB BALANCING GLOBEE<br>MB HANDLE                                                                                      |                                                           |                                                                                                                      |              | V-025L. MANUAL AIR VENT                                                    |                        |
|                                                                                                                       | BRASS, ABS                                                | $\Pi$                                                                                                                |              | 25°F, 400 PSIG, ¼" MNPT, Side Di                                           | ischarge, 2¼" O.A.L.   |
|                                                                                                                       |                                                           |                                                                                                                      |              | te: Not available for 2" and $2\frac{1}{2}$ ".<br>TE. PRES / TEMP TEST PLU | G EXTENSION: 1%" O A I |
|                                                                                                                       |                                                           |                                                                                                                      |              | 6-1, ES-2, ES-3. EXTENDED                                                  |                        |
|                                                                                                                       |                                                           |                                                                                                                      |              | ationary housing for full-height vap                                       |                        |
|                                                                                                                       |                                                           |                                                                                                                      | ES           | S-MB. EXTENSION; 3" O.A.L.                                                 |                        |
|                                                                                                                       |                                                           |                                                                                                                      |              | . SHORT LEVER HANDLE                                                       |                        |
|                                                                                                                       |                                                           |                                                                                                                      |              |                                                                            |                        |
| ORDER DATA                                                                                                            |                                                           | T T.C.V. Handling (TC) & Hard Piped (CC)<br>(See TCV Catalog for Order Codes)                                        |              |                                                                            |                        |
| Common Dout the                                                                                                       |                                                           | L m                                                                                                                  |              | /-025. MANUAL AIR VENT                                                     |                        |
| Sample Part #:                                                                                                        |                                                           | Ë                                                                                                                    |              | 5°F, 400 PSIG, ¼" MNPT, Side Di                                            | scharge                |
| M X - 1 2 5 L                                                                                                         | S M 1 S 0 - N                                             |                                                                                                                      |              |                                                                            |                        |
|                                                                                                                       | $\gamma \gamma \gamma \gamma \gamma \gamma = -$           | <b></b>                                                                                                              |              |                                                                            |                        |
|                                                                                                                       |                                                           |                                                                                                                      |              |                                                                            |                        |
| Valve Trim ——J<br>Coil Pak Size ————                                                                                  | PROJECT                                                   |                                                                                                                      |              |                                                                            |                        |
| Branch Line                                                                                                           |                                                           |                                                                                                                      |              |                                                                            |                        |
| Connection to TCV                                                                                                     | CONTRACTOR                                                |                                                                                                                      |              |                                                                            |                        |
| Connection to Coil                                                                                                    |                                                           | PO/JOB NO                                                                                                            |              |                                                                            |                        |
|                                                                                                                       |                                                           | ENGINEER                                                                                                             |              |                                                                            |                        |
| Option Order Codes (Accessories)                                                                                      | sories) — — — — — — —                                     |                                                                                                                      |              |                                                                            |                        |
|                                                                                                                       |                                                           | REPRESENTATIVE                                                                                                       |              |                                                                            |                        |
| Please consult the "Ordering Guide" section in Nexus Valve Catalog for complete part number and ordering information. |                                                           |                                                                                                                      |              |                                                                            |                        |
|                                                                                                                       |                                                           |                                                                                                                      |              |                                                                            |                        |
| iei oompiete parti                                                                                                    | and ordoning mornation.                                   |                                                                                                                      | 100000 NL N  |                                                                            |                        |