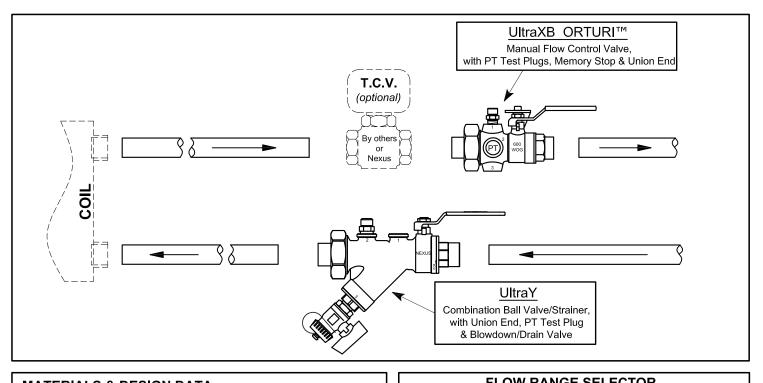

## Coil Pak<sup>™</sup> OY

(<sup>1</sup>/<sub>2</sub>" thru 2<sup>1</sup>/<sub>2</sub>")