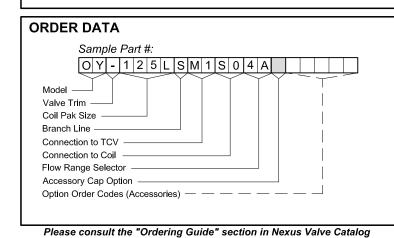

for complete part number and ordering information.

| FLOW RANGE SELECTOR |                    |  |  |  |  |
|---------------------|--------------------|--|--|--|--|
| SIZE [inches]       | SELECTOR           |  |  |  |  |
| ½, ¾ LO, 1 LO       | 1A, 1B, 1C, 1D     |  |  |  |  |
| ¾ STD, 1 STD, 1¼ LO | 2A, 2B, 3A, 3B, 3C |  |  |  |  |
| 11/4 STD, 11/2      | 4A, 5A             |  |  |  |  |
| 2, 2½               | 6A, 6B             |  |  |  |  |
|                     |                    |  |  |  |  |