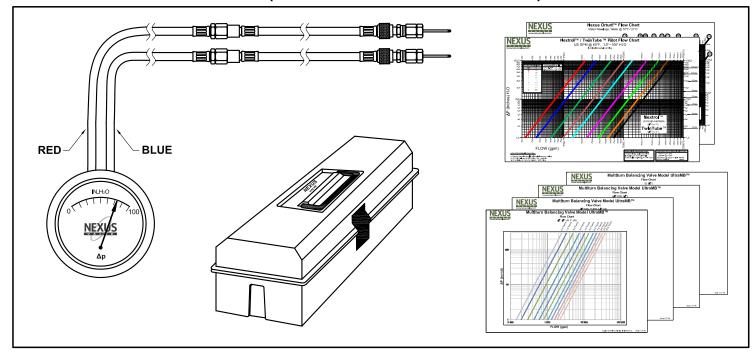

## Meter Kit Models MKM-050, MKM-100, MKM-300

(for Manual Flow Control Valves)

| STANDARD MATERIAL SPECIFICATIONS |                                                                                                                                |                                                                                                                                                                                                                                                                                                                |  |  |  |
|----------------------------------|--------------------------------------------------------------------------------------------------------------------------------|----------------------------------------------------------------------------------------------------------------------------------------------------------------------------------------------------------------------------------------------------------------------------------------------------------------|--|--|--|
| GAUGE                            | BODY, TYPE: LENS: DIAL, WETTED INTERNALS: CONNECTION: ACCURACY: RANGES:  MAX. OPERATING PRESSURE: OPERATING TEMPERATURE RANGE: | ANODIZED ALUMINUM, DIAPHRAGM DIFFERENTIAL PRESSURE ACRYLIC  4½" FACE, BUNA-N ELASTOMERS, BRASS & 316 S.S. PARTS  ½" NPT  5% FULL SCALE (ASCENDING)  0-50 IN.H <sup>2</sup> O (MKM-050)  0-100 IN.H <sup>2</sup> O (MKM-100)  0-300 IN.H <sup>2</sup> O (MKM-300)  500 PSIG (34.7 bar)  32°F Min. to 180°F Max. |  |  |  |
| CARRYING CASE                    | MOLDED PLASTIC, GRAY                                                                                                           |                                                                                                                                                                                                                                                                                                                |  |  |  |
| HOSES                            | 5 Ft. LONG (RED & BLUE), NITRILE JACKET AND LINER                                                                              |                                                                                                                                                                                                                                                                                                                |  |  |  |
| END FITTINGS                     | SCHRADER ¼" BRASS COUPLERS AND PT PROBE ADAPTERS                                                                               |                                                                                                                                                                                                                                                                                                                |  |  |  |
| FILTERS                          | TEST KIT IS PROTECTED WITH 90 MICRON FILTERS TO MINIMIZE PLUGGING WITH SCALE, SAND, ETC. ELEMENTS CAN BE CLEANED OR REPLACED.  |                                                                                                                                                                                                                                                                                                                |  |  |  |
| CHARTS                           | LAMINATED SHEETS WITH NEXTROL / ORTURI / TWINTUBE FLOW CHARTS & MKM OPERATING INSTRUCTIONS                                     |                                                                                                                                                                                                                                                                                                                |  |  |  |