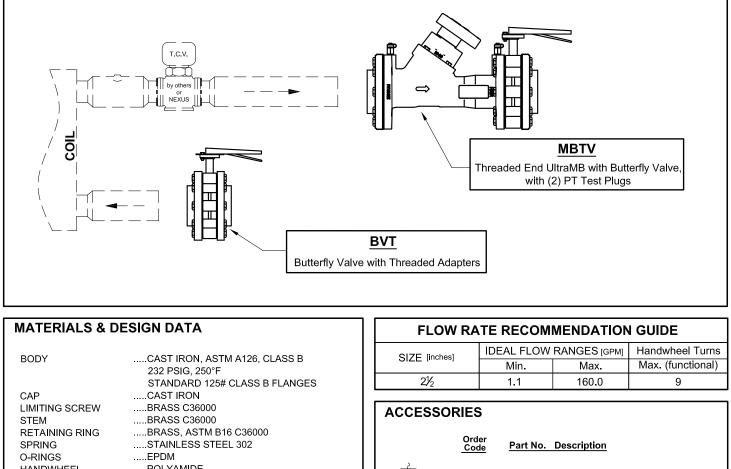

## (2<sup>1</sup>/<sub>2</sub>")

| BODY               | CAST IRON, ASTM A126, CLASS B              |
|--------------------|--------------------------------------------|
|                    | 232 PSIG, 250°F                            |
|                    | STANDARD 125# CLASS B FLANGES              |
| CAP                | CAST IRON                                  |
| LIMITING SCREW     | BRASS C36000                               |
| STEM               | BRASS C36000                               |
| RETAINING RING     | BRASS, ASTM B16 C36000                     |
| SPRING             | STAINLESS STEEL 302                        |
| O-RINGS            | EPDM                                       |
| HANDWHEEL          | POLYAMIDE                                  |
| POSITION INDICATOR | POLYAMIDE                                  |
| OBTURATOR          | COMPOSITE                                  |
| SEAL               | EPDM                                       |
| SCREWS             | STAINLESS STEEL                            |
| GLOBE              | RYTON (PPS)                                |
| BUTTERFLY VALVE    | EPOXY COATED CAST IRON, ASTM A126,         |
|                    | CLASS B, LUG TYPE BUTTERFLY VALVE,         |
|                    | 225 PSIG, 250°F, 304 STAINLESS STEEL DISK, |
|                    | 416 STAINLESS STEEL SHAFT                  |
| THREADED ADAPTERS  | DUCTILE IRON, ASTM A395, 175 PSIG, 250°F,  |
|                    | STANDARD 125# CLASS B FLANGES              |
| BOLTS              | ZINC PLATED STEEL                          |
| ACCURACY           | ±5%                                        |
|                    |                                            |