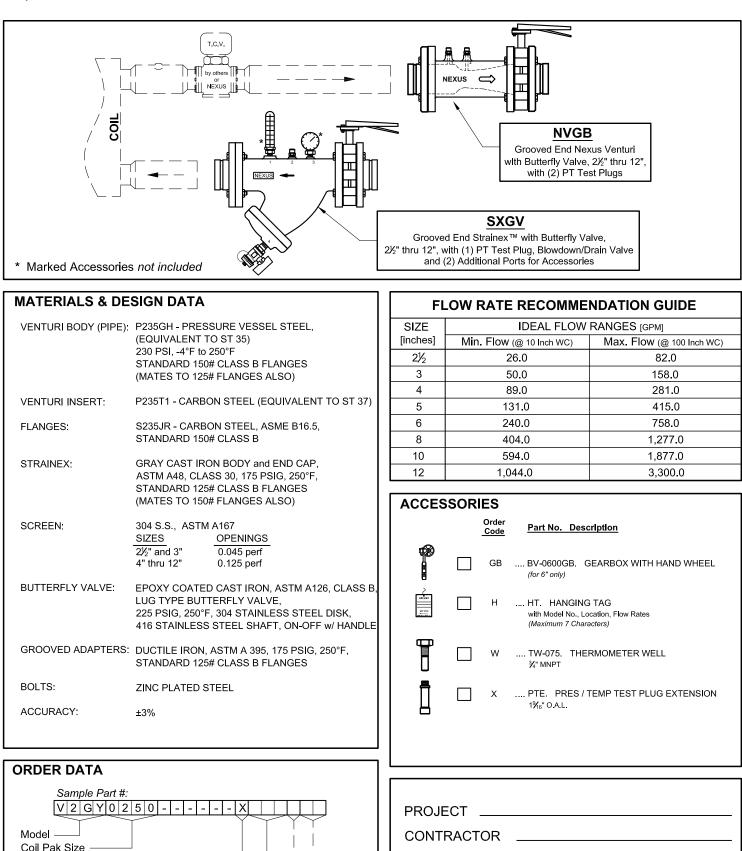

0250=2½", 0300=3", 0400=4", 0500=5", 0600=6", 0800=8", 1000=10", 1200=12"

V2GY coil paks include base model UltraNV & Strainex. Additional accessories and options may be ordered separately.

Extended Accessories (PTE) — Port Accessories (Supply Side)

## Coil Pak™ V2GY

(2<sup>1</sup>/<sub>2</sub>" thru 12")

| Copyright © 2014 Nexus Valve, Inc. All Rights Reserved | (Rev: 11/06/14)   |
|--------------------------------------------------------|-------------------|
| oopyngnt @ 2014 Nexus Valve, Inc. All rights reserved  | (1300, 11700, 14) |